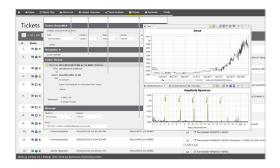

With Bachmann Monitoring acting as your condition monitoring team, we take care of all the routine aspects of condition monitoring as well as delivering high quality diagnostic messages. We host the data and fully commission the systems, including after parts exchanges. We screen all the data for anomalies, and provide reports relating to any detected defects via our ticket system.

As a customer, you have complete access to your data via the WebLog Portal, which is also your access to the ticket system. Optionally you can upgrade to WebLog Expert<sup>®</sup>, a client based system, which provides the same functionality as used by our team. The service includes support for detailed investigation of vibration problems, and for IT troubleshooting regarding connection to our systems.