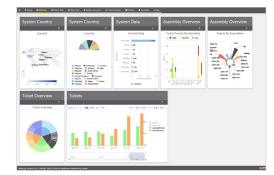

With Bachmann Monitoring acting as your condition monitoring team, we take care of all the routine aspects of condition monitoring as well as delivering high quality diagnostic messages. We host the data and fully commission the systems, including after parts exchanges. We screen all the data for anomalies, and provide reports relating to any detected defects via our ticket system.