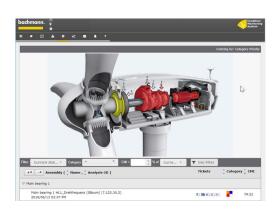

As a customer, you have complete access to your data via the WebLog Portal, which is also your access to the ticket system. Optionally you can upgrade to WebLog Expert<sup>®</sup>, a client based system, which provides the same functionality as used by our team. The service includes support for detailed investigation of vibration problems, and for IT troubleshooting regarding connection to our systems.