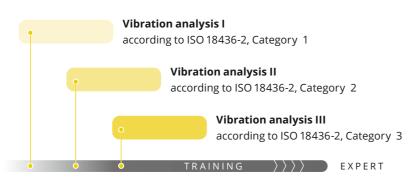

## Vibration Analysis Training

Quality Approved by BINDT

Complete your vibration analyst qualifications (Cat 1, 2 or 3) with Bachmann Monitoring at our Training Center in Rudolstadt, Germany.

Training is carried out in both English and German and in full accordance with ISO 18436. Independent examination takes place on site following the week-long course, and successful participants will be entered into the BINDT (British Institute of Non-Destructive Testing) "PCN Certified Practitioners in Vibration Analysis" register.

#### **Three Levels of Training**

Practical content supports the theory, with a range of real-life situations and examples.